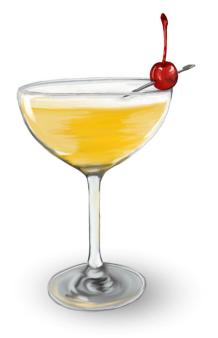

## runk in Love

TOOT SWEET

Bourbon, Amaretto, Egg White, Lemon Juice, Simple Syrup and a Maraschino Cherry