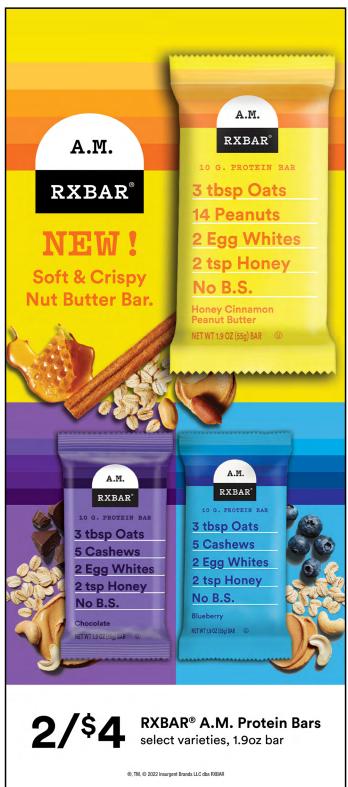

### PORTFOLIO



#### Kellogg's® Fall Football 2022

September 2022 Digital

Hy-Vee® Corporate Overlay Digital Advertisement.







#### **RXBAR & Kashi**

September - December 2022 Print and Digital



#### Kellogg's® Special K® Coupon

July 2022

Print

Kroger® MyMagazine 2022 Coupon 4th edition booklet.



#### Bear Naked® Coupon

May 2022

Print

Kroger® MyMagazine 2022 Coupon 3rd edition booklet.







#### FOR AN EXCLUSIVE OFFER FOR HY-VEE SHOPPERS, **VISIT KFR.COM/HYVEEMINECRAFT**

Kellogg's® Frosted Mini-Wheats® Bite Size Cereal (18oz.)

Cheez-It® Medium Core, Snap'd®,

Pringles® Core and Wavy Crisps (4.9 - 5.2oz.)



MINECOINS: Abbreviated Terms and Conditions. Begins 3/28/22 and ends 7/5/22. Open to legal residents of US & DC, 16+ and are members of KFR. Subject to complete terms and conditions at <a href="https://www.KFR.com/MINECRAFT">www.KFR.com/MINECRAFT</a> includes full list of participating produc