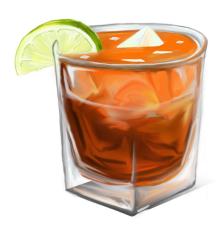

#### THE TRANQUILIZER

Vodka, Triple Sec, Tequila, Rum, Gin, Cola, Lemon Juice and Simple Syrup

Spirits TITO'S VODKA | BOMBAY SAPPHIRE | HAVANA CLUB ANEJO BLANCO BUSHMILLS WHISKEY | WILD TURKEY 80 | JOHNNIE WALKER RED LABEL