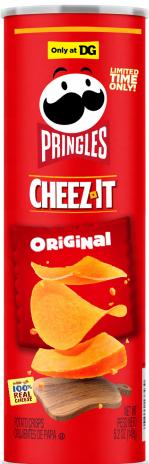

Cheez-It® Flavored Pringles® Can Mockups

2022

**Digital Rendering** 

Rendering and asset manipulation for Dollar General® retailer creating new Pringles® flavors an internal mockup request.