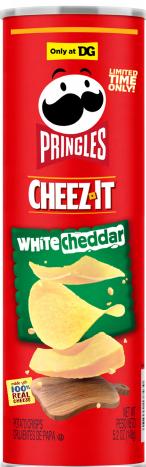

Cheez-It® Flavored Pringles® Can Mockups

2022

**Digital Rendering** 

Rendering and asset manipulation for Dollar General® retailer creating new Pringles® flavors an internal mockup request.