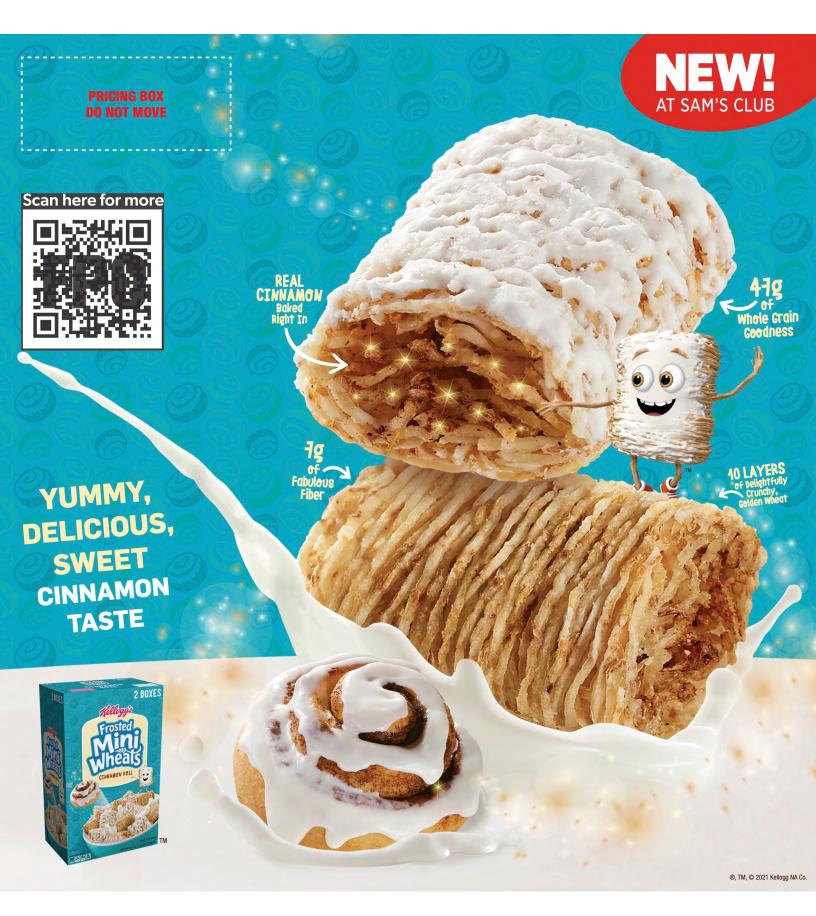

#### Minecraft 2022

April 2022 Digital

Kellogg's® Frosted Mini-Wheats® Cinnamon Roll Signage

October 2021

Print

Cart advertisement signage at various Sam's Club® locations.