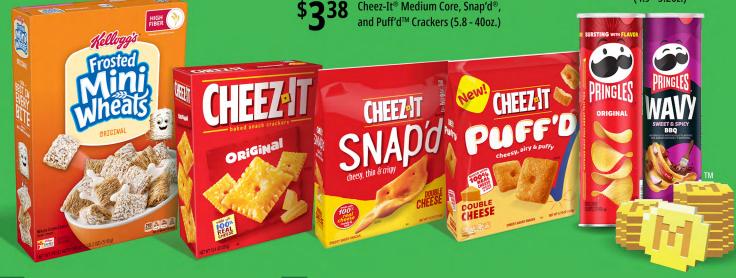

#### FOR AN EXCLUSIVE OFFER FOR HY-VEE SHOPPERS, **VISIT KFR.COM/HYVEEMINECRAFT**

Kellogg's® Frosted Mini-Wheats® Bite Size Cereal (18oz.)

Cheez-It® Medium Core, Snap'd®,

Pringles® Core and Wavy Crisps (4.9 - 5.2oz.)